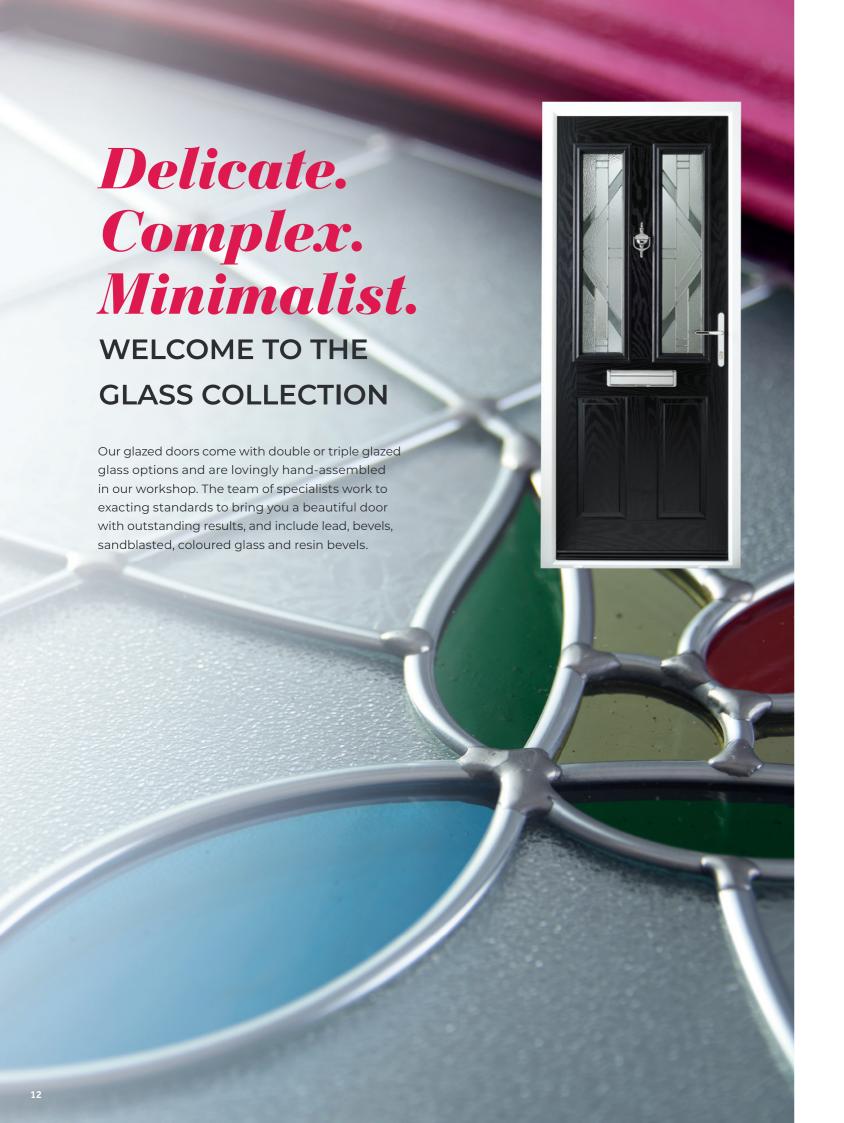

#### The Virtuoso

#### **DIFFERENCE**

Virtuoso doors aren't just made, they're engineered using composite materials of the highest grade for strength, as well as for thermal efficiency. The most robust Glass Reinforced Plastic delivers a door with an extended lifespan whilst a superior Yale Mantis three-hook high security multipoint locking system delivers ultimate peace of mind.

As the UK's favourite door brand, Virtuoso naturally offers one of the largest ranges in the market. From our traditional, cottage and contemporary ranges, to our French door and stable door ranges, there's a Virtuoso door to complement any style of building. And with a beautiful ultra-modern aluminium textured, non-woodgrain finish, our Virtu-Al composite door range will deliver the sleek, stylish and sensational result your customers demand.