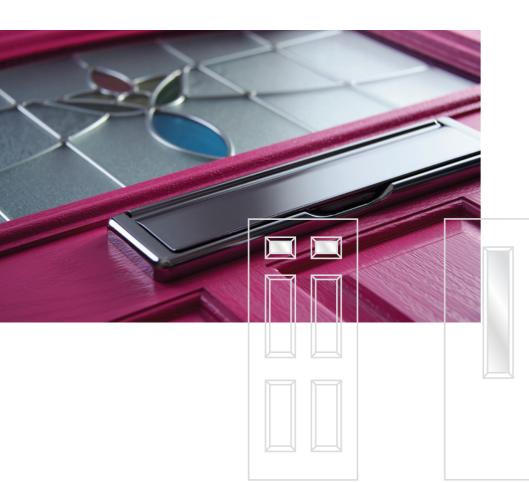

#### **DIFFERENCE**

Virtuoso doors aren't just made, they're engineered using composite materials of the highest grade for strength, as well as for thermal efficiency. The most robust Glass Reinforced Plastic delivers a door with an extended lifespan whilst a superior Yale Mantis three-hook high security multipoint locking system delivers ultimate peace of mind.