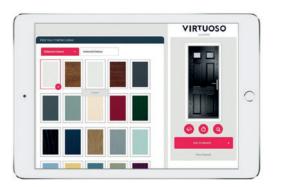

#### Design a Door

A Virtuoso door is a beautiful addition to your customers' property, but with our 'design-a-door' tool, your customers can choose the style, colour and door furniture to create a Virtuoso door that's uniquely 'theirs'. Simply visit virtuoso-doors.co.uk and select the design-a-door portal, you'll discover a multitude of possibilities in just a few clicks. The process is easy too. Once the door has been configured, add it to the basket, complete a quick form and we'll send you an instant quote and summary for your customer's new door. You can even check its status via your Trade login.