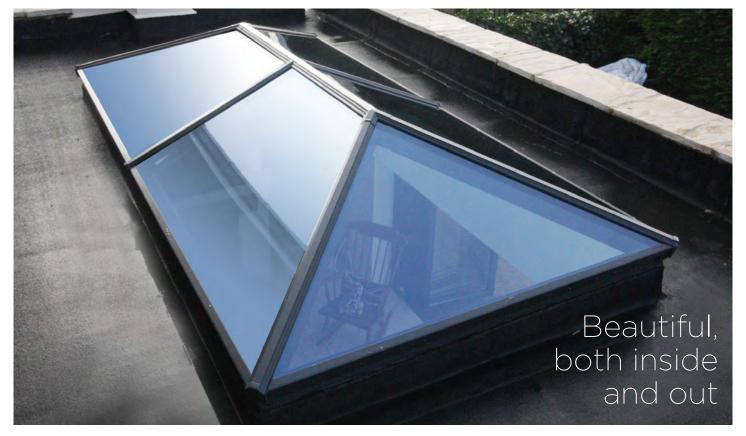

# **Strong and Secure**

Korniche has been optimised to create the strongest and stiffest roof lantern possible with minimal structure to obscure your view. Unparalleled in strength, the Korniche can survive whatever nature throws at it. Put into perspective a **6m x 4m.** Korniche roof can support over **8 tonnes.** 

#### More Glass, Less Roof

Design optimisation ensures that Korniche has the largest glass spans and fewest rafters currently available from any other system on the market.