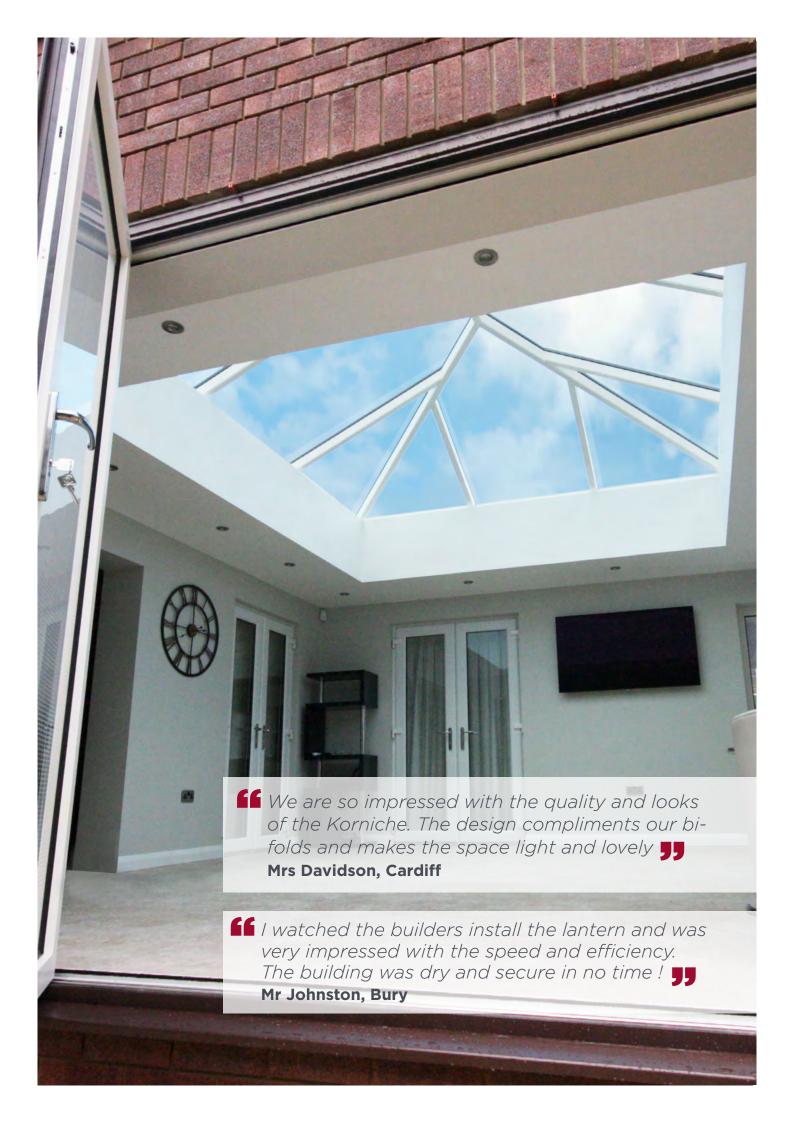

# THE PERFECT FINISH

The slimline Korniche roof lantern provides a traditional timber look with all the advantages of a thermally broken aluminium construction. Precision engineering, optimisation and modern manufacturing techniques have created a beautifully proportioned, thermally efficient, strong and secure lantern solution for your home.

### The Finishing Touch

Every component used has been developed to work in harmony with the others and enhance the overarching design. Korniche is the best possible finish for your extension.