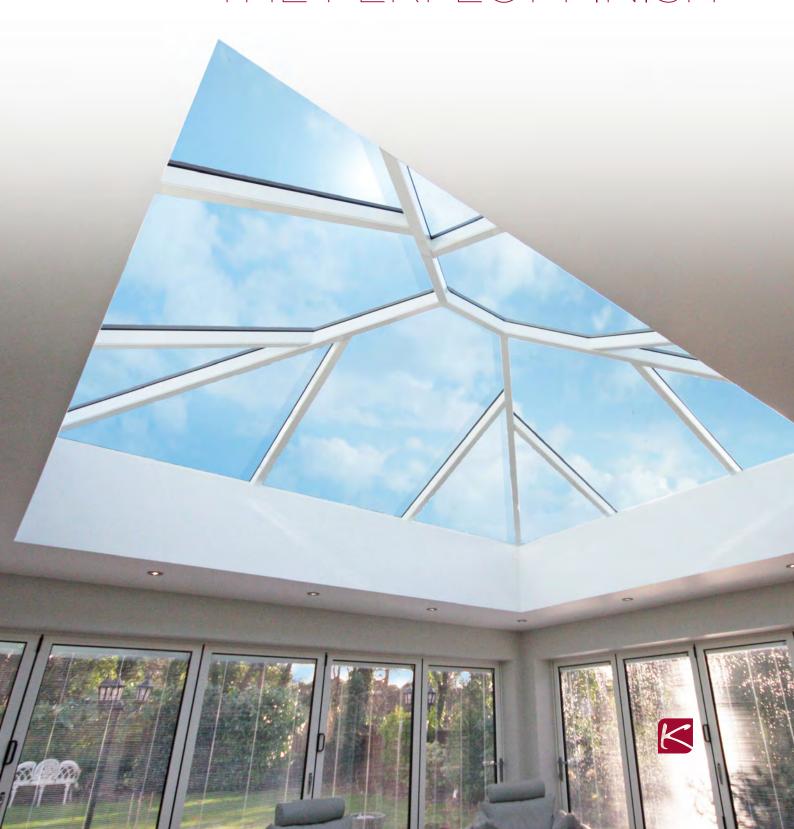

#### **Slim Sections**

At only 57mm wide, the spas and ridge sections are amongst the slimmest on the market. Coupled with our sculpted bosses they provide a look usually associated with timber construction.

#### **Hidden Fixings**

fully concealed fixings ensure sight lines flow gracefully and uninterrupted throughout bringing unrivalled elegance and balance.

### Attention to **Detail**

Attention to detail is present throughout, from the engineered structure, the bespoke weather seals, the innovative glass locks all the way to the logo embossed endcaps.