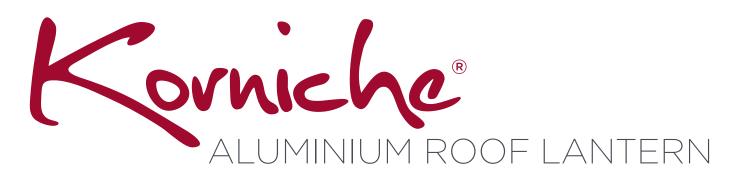

# THE PERFECT FINISH

The slimline Korniche roof lantern provides a traditional timber look with all the advantages of a thermally broken aluminium construction. Precision engineering, optimisation and modern manufacturing techniques have created a beautifully proportioned, thermally efficient, strong and secure lantern solution for your home.

# **Structural Elegance**

The slim elegant Korniche fits perfectly in any home by retaining traditional features in a contemporary setting.