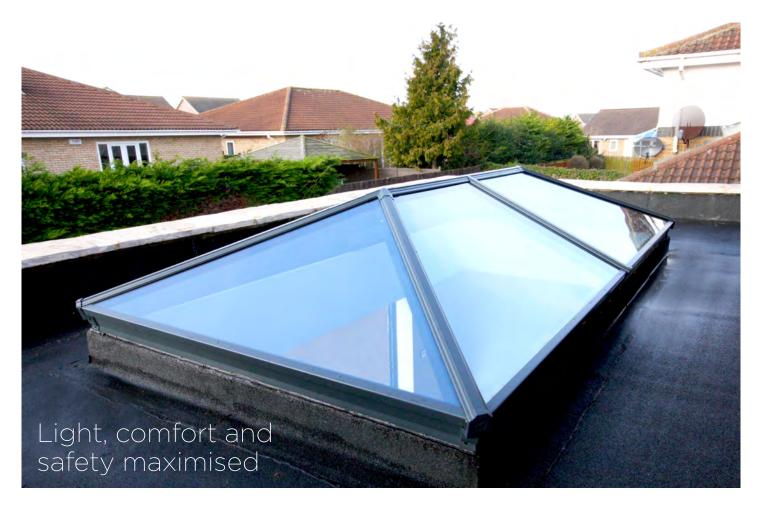

### The Finishing Touch

Every component used has been developed to work in harmony with the others and enhance the overarching design. Korniche is the best possible finish for your extension.

# The best looks to complement your project

- Slim
- Traditional
- Clean Lines
- Attention to Detail
- The Finishing Touch