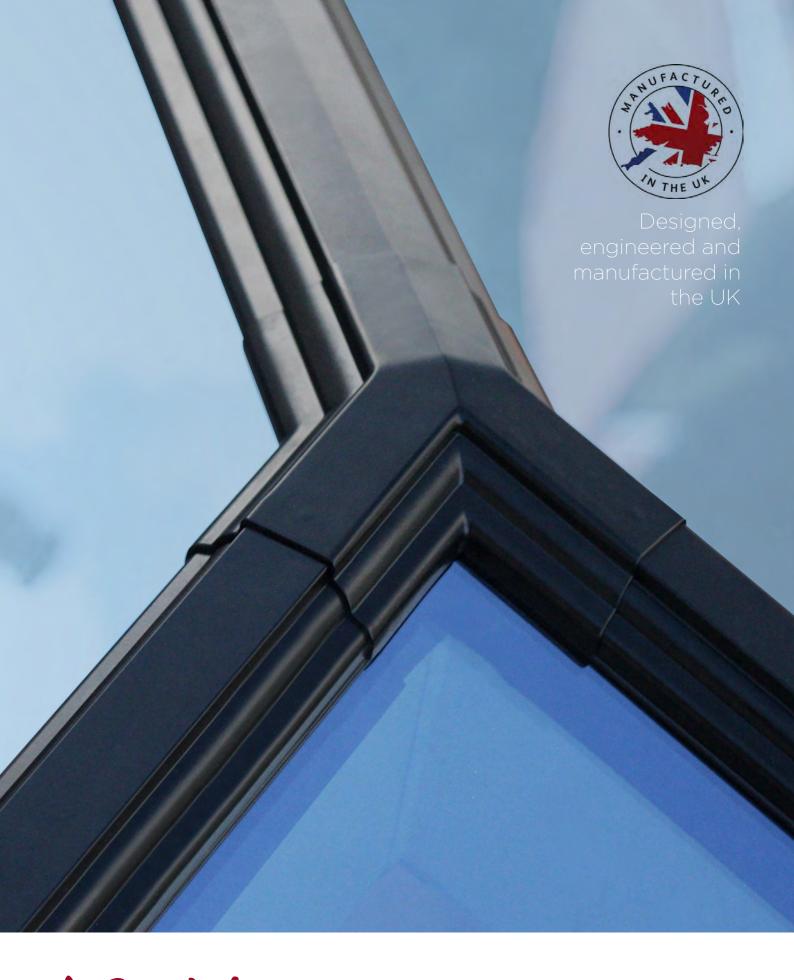

#### **Slim Sections**

At only 57mm wide, the spas and ridge sections are amongst the slimmest on the market. Coupled with our sculpted bosses they provide a look usually associated with timber construction.

#### **Hidden Fixings**

fully concealed fixings ensure sight lines flow gracefully and uninterrupted throughout bringing unrivalled elegance and balance.

### Attention to **Detail**

Attention to detail is present throughout, from the engineered structure, the bespoke weather seals, the innovative glass locks all the way to the logo embossed endcaps.