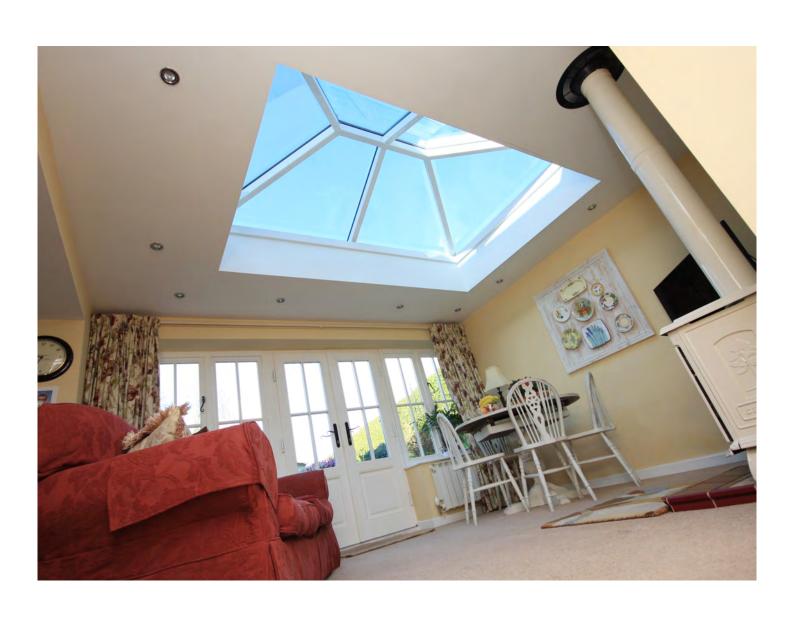

# THE PERFECT FINISH

The slimline Korniche roof lantern provides a traditional timber look with all the advantages of a thermally broken aluminium construction. Precision engineering, optimisation and modern manufacturing techniques have created a beautifully proportioned, thermally efficient, strong and secure lantern solution for your home.

# **Structural Elegance**

The slim elegant Korniche fits perfectly in any home by retaining traditional features in a contemporary setting.

### The Finishing Touch

Every component used has been developed to work in harmony with the others and enhance the overarching design. Korniche is the best possible finish for your extension.