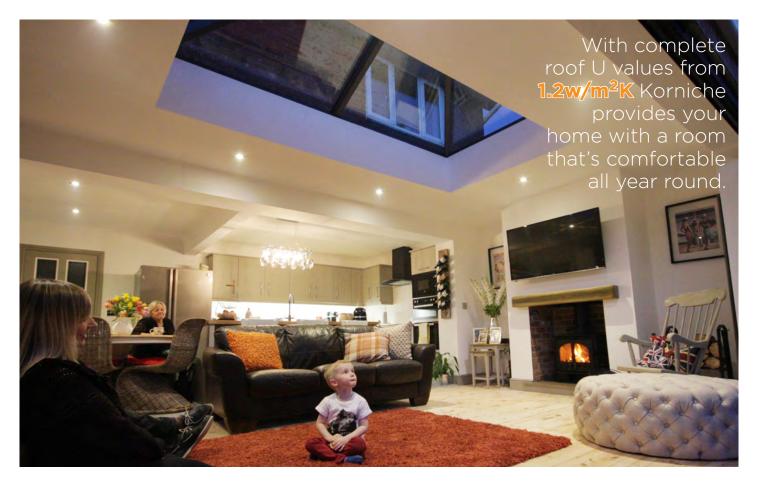

### Warmth

#### Thermally Broken Eaves Beam

Thermal efficiency starts at the bottom of our roof. Eaves beams are fully thermally broken to create an insulated barrier between the aluminium sections.

#### **Insulating T-bar**

Our in-house designed high quality insulating T-bar bridges the gap between the profiles and the aluminium finishing caps to create the largest possible thermal break.

#### **Performance Glazing**

Korniche can be supplied with a range of high performance self-cleaning glass options to suit every taste. To complement your new roof you can choose from either blue, aqua, bronze, tinted, neutral or clear and with U Values ranging from 1.0 - 1.2.