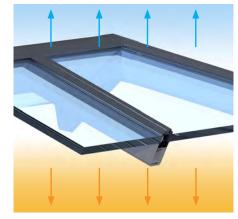

#### **Performance Glazing**

Korniche can be supplied with a range of high performance self-cleaning glass options to suit every taste. To complement your new roof you can choose from either blue, aqua, bronze, tinted, neutral or clear and with U Values ranging from 1.0 - 1.2.

# Highest Quality Weatherproofing

Providing the last word in weather protection Korniche uses the best seals and gaskets available throughout, ensuring complete peace of mind in the most extreme conditions.