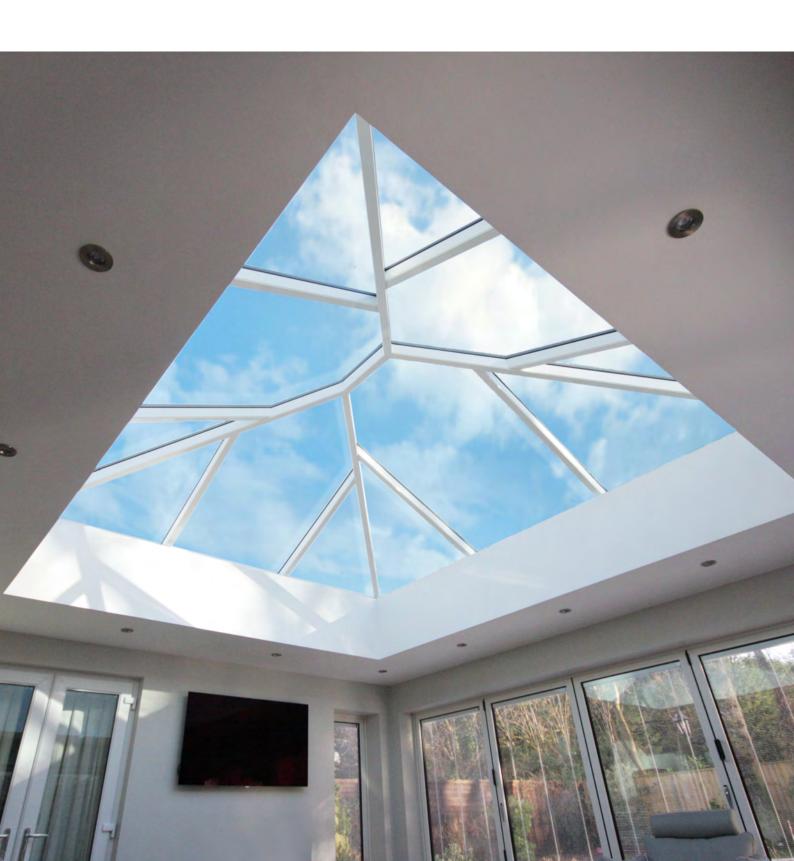

# **Structural Elegance**

The slim elegant Korniche fits perfectly in any home by retaining traditional features in a contemporary setting.

#### **Slim Sections**

At only 57mm wide, the spas and ridge sections are amongst the slimmest on the market. Coupled with our sculpted bosses they provide a look usually associated with timber construction.

#### Traditional Meets Modern

Narrow yet deep structural profiles with subtle ogee detailing along the lower edges provide a clean classic feel.